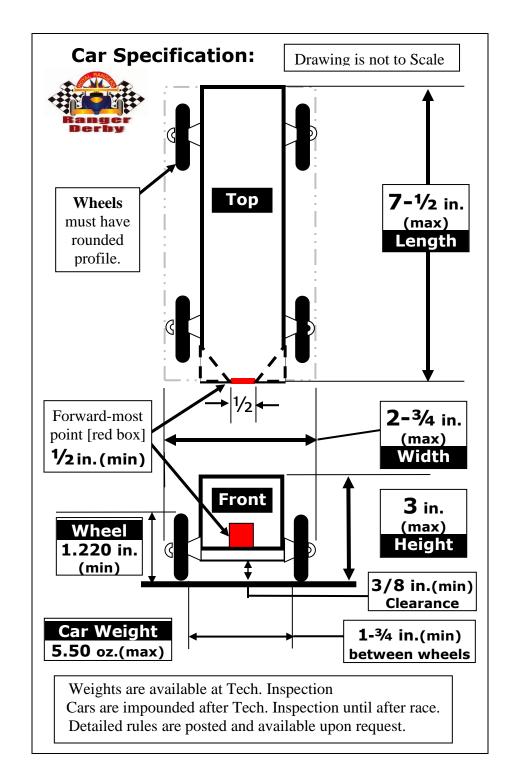

## Friday: Registration & Dinner

**5 pm: Dinner** available for purchase: support Girls Ministry.

**5-7:30 pm: Registration:** Enter your car [\$10 fee for adult cars].

[Car Name 20 characters (max)].

**Tech. Inspection:** Car must meet the Car Specifications.